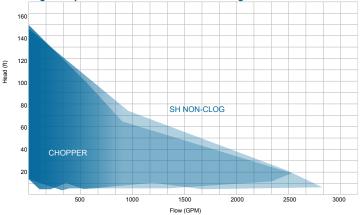

### **AVAILABLE MODELS**

5HP to 30HP, 1750 RPM 7.5HP to 15HP, 1150RPM 208, 230, 460V, 3 Phase, 60 Hz Available in 3", 4", 6", and 8" Discharge