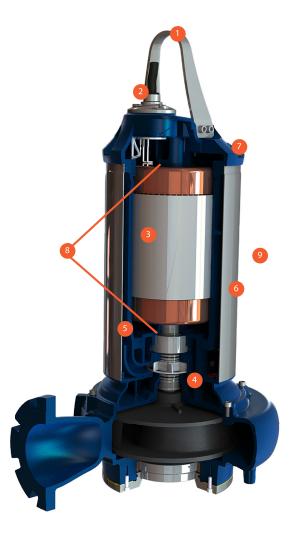

CRANE

- 1 Large Stainless Steel Handle
- 2 Plug & Play Quick Connect Cord
- 3 IE3 Premium Efficient Motor / VFD Ready
- 4 Tapered Keyed Shaft
- 5 Closed Loop Cooling System
- 6 Stainless Steel Outer Shell / Stainless Steel Hardware
- 7 Resicoat R4 Powder Coating
- 8 High Capacity Sealed Bearings
- 9 Rated for High Liquid and Environment Temperatures