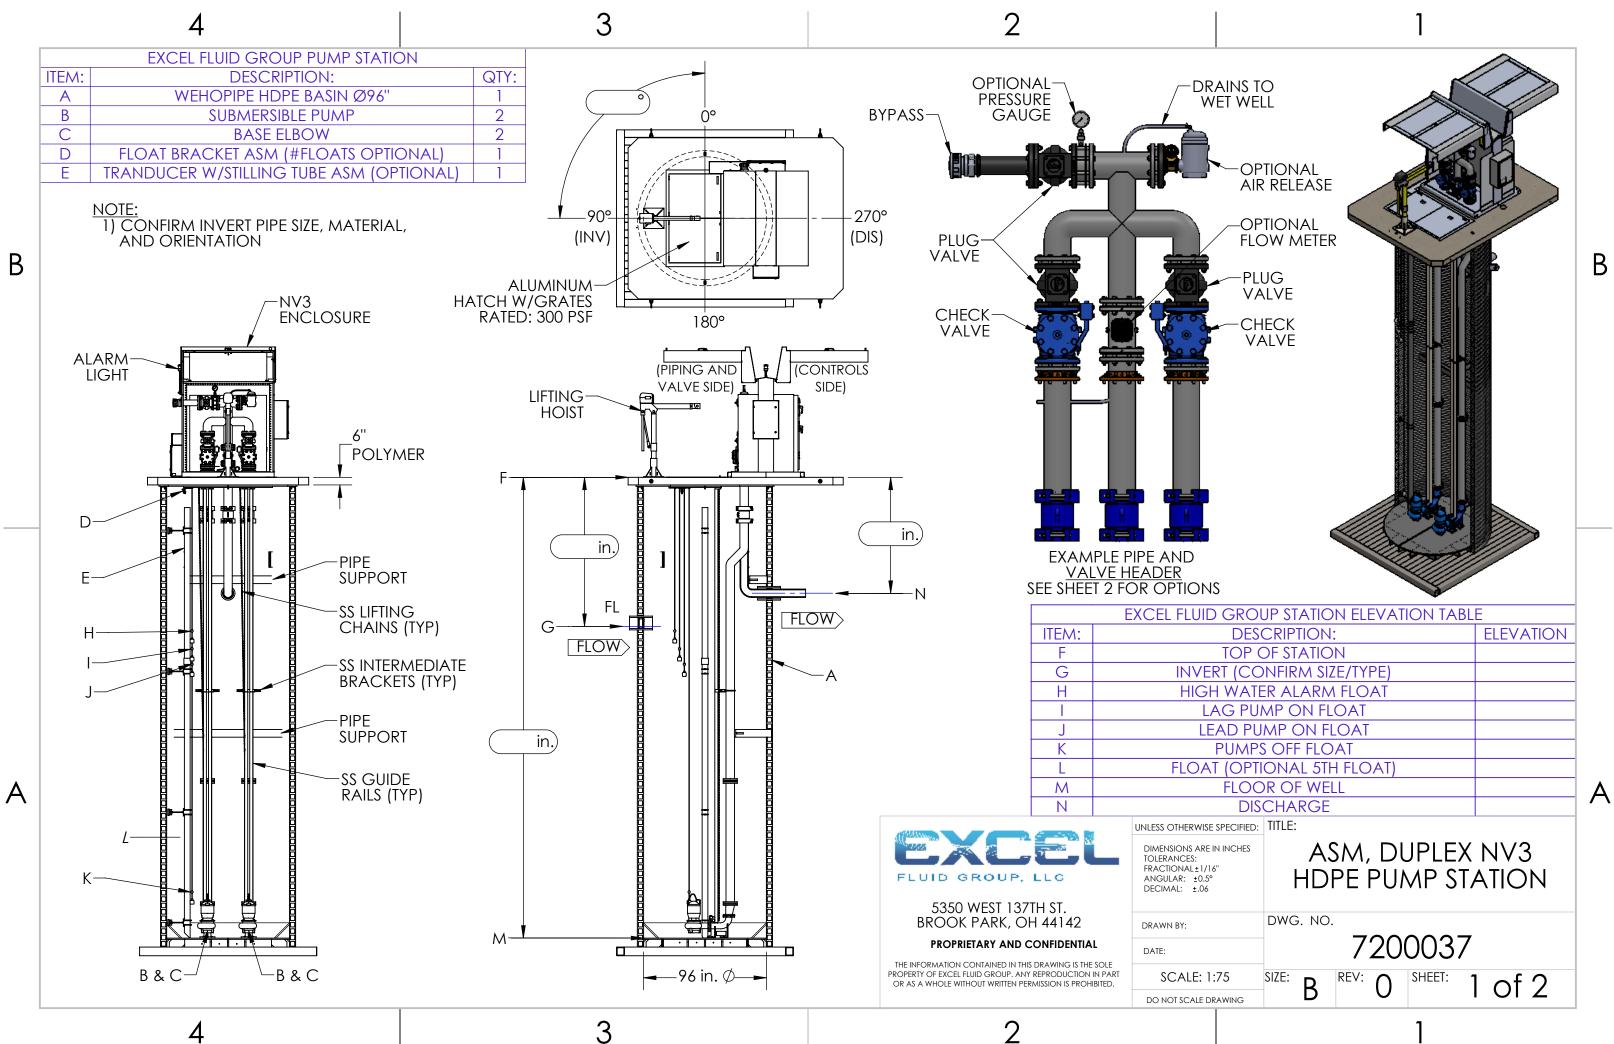

|              | 4                                               | 3                               |    | 2                                                  |  |  |
|--------------|-------------------------------------------------|---------------------------------|----|----------------------------------------------------|--|--|
|              | EXCEL FLUID GROUP NV3 PUMP STATION SELECTIONS:  |                                 |    |                                                    |  |  |
|              | NV3 ENCLOSURE WRAP SELECTION U                  |                                 |    |                                                    |  |  |
|              | NV3 ALUMINUM                                    | NV3                             |    | 4 FLOAT LEVEL CONTROL                              |  |  |
|              | NV3 ARBORVITAE                                  | NV3A                            |    | 5 FLOAT LEVEL CONTROL                              |  |  |
|              | NV3 SANDSTONE                                   | NV3S                            |    | SUBMERSIBLE TRANSDUCER LEVEL CONTROL               |  |  |
|              | NV3 BRICK                                       | NV3B                            |    | SUBMERSIBLE TRANSDUCER LEVEL CONTROL w/2 FLOAT     |  |  |
|              | PIPE AND VALVE SIZE (IN) SELECTION U            |                                 |    | SUBMERSIBLE TRANSDUCER LEVEL CONTROL w/4 FLOAT     |  |  |
|              | 6" PIPE SIZE                                    | 6                               |    |                                                    |  |  |
|              | 8" PIPE SIZE                                    | 8                               |    | 208 VOLT/SINGLE PHASE                              |  |  |
|              | WET WELL AND HEADER PIPE & DI                   | SCHARGE MATERIAL SELECTION      | 0  | 208 VOLT/THREE PHASE                               |  |  |
| П            | DUCTILE IRON                                    | D                               |    | 230 VOLT/SINGLE PHASE                              |  |  |
| B            | HDPE                                            | H                               |    | 230 VOLT/THREE PHASE                               |  |  |
|              | STAINLESS STEEL (304)                           | S                               |    | 460 VOLT/THREE PHASE                               |  |  |
|              | PVC (SCH80)                                     | P                               |    |                                                    |  |  |
|              |                                                 | ON (DIA" X DEPTH") - SEE NOTE 1 | 0  | ACROSS THE LINE STARTERS                           |  |  |
|              | EXAMPLE: Ø96" X 180" DEEP = 96180               | (DIGITS)                        |    | VARIABLE FREQUENCY DRIVES                          |  |  |
|              |                                                 | VALVE SELECTION - SEE NOTE 2    | 20 | SOFT STARTERS                                      |  |  |
|              | BYPASS                                          | 01                              |    |                                                    |  |  |
|              | BYPASS, AIR RELEASE                             | 02                              |    | EXAMPLE: 150 GPM @ 90 TDH = 150F90                 |  |  |
|              | BYPASS, DIGITAL GAUGE                           | 03                              |    |                                                    |  |  |
|              | BYPASS, AIR RELEASE, DIGITAL GAUGE              | 04                              |    | WET WELL AERATION BLOWER                           |  |  |
|              | BYPASS, FLOW METER                              | 05                              |    | AREA LIGHT                                         |  |  |
|              | BYPASS, FLOW METER, DIGITAL GAUGE               | 06                              |    | ALUMINUM LADDER                                    |  |  |
|              | BYPASS, FLOW METER, AIR RELEASE                 | 07                              |    | STAINLESS STEEL LADDER                             |  |  |
|              | BYPASS, FLOW METER, AIR RELEASE, DIGITAL GAUGE  | 08                              |    | CAST-IN STEPS                                      |  |  |
|              | BYPASS, DIAL GAUGE                              | 09                              |    | INLET GRINDER W/GUIDE RAILS (Ø72'' MIN WELL ON     |  |  |
|              | BYPASS, AIR RELEASE, DIAL GAUGE                 | 10                              |    | INLET BAFFLE                                       |  |  |
|              | BYPASS, FLOW METER, DIAL GAUGE                  | 11                              |    | INLET TRASH BASKET W/GUIDE RAILS                   |  |  |
|              | BYPASS, FLOW METER, AIR RELEASE, DIAL GAUGE     | 12                              |    | ELECTRICAL METER BASE                              |  |  |
|              |                                                 | RSIBLE PUMP BRAND SELECTION     | 0  | DISCONNECT SWITCH                                  |  |  |
|              | SUBMERSIBLE PUMP BRAND                          | (WRITE-IN)                      |    | DIESEL GENERATOR                                   |  |  |
|              |                                                 | MERSIBLE PUMP TYPE SELECTION    | 0  | NATURAL GAS GENERATOR                              |  |  |
|              |                                                 | NC                              |    | MANUAL TRANSFER SWITCH                             |  |  |
|              | EXPLOSION PROOF NON-CLOG PUMP                   | XXNC                            |    | AUTOMATIC TRANSFER SWITCH                          |  |  |
|              | AIR FILLED SOLIDS HANDLING PUMP                 | ASH                             |    | POWER PEDESTAL                                     |  |  |
|              | EXPLOSION PROOF AIR FILLED SOLID HANDLING PUMP  | XASH                            |    | GENERATOR RECEPTACLE                               |  |  |
|              |                                                 | ASC                             |    | NOTES:                                             |  |  |
|              | EXPLOSION PROOF AIR FILLED CHOPPER PUMP         | XASC                            |    | 1) AVAILABLE WET WELL SIZE: Ø96''                  |  |  |
| A            | OIL FILLED SOLIDS HANDLING PUMP                 | OSH                             |    | 2) ALL PIPE HEADER SELECTIONS INCLUDE CHECK VA     |  |  |
| <i>,</i> , , | EXPLOSION PROOF OIL FILLED SOLIDS HANDLING PUMP | XOSH                            |    |                                                    |  |  |
|              | OIL FILLED CHOPPER PUMP                         | OSC                             |    |                                                    |  |  |
|              | Additional Comments (Preferences, etc.):        |                                 |    |                                                    |  |  |
|              |                                                 |                                 |    | FLUID GROUP, LLC FRACTIONAL±1/I.<br>ANGULAR: ±0.5° |  |  |
|              |                                                 |                                 |    | DECIMAL: ±.06                                      |  |  |

4

5350 WEST 137TH ST. BROOK PARK, OH 44142

PROPRIETARY AND CONFIDENTIAL DATE:

THE INFORMATION CONTAINED IN THIS DRAWING IS THE SOLE PROPERTY OF EXCEL FLUID GROUP. ANY REPRODUCTION IN PART OR AS A WHOLE WITHOUT WRITTEN PERMISSION IS PROHIBITED.

2

3

|                                 |                      | ONTROL SELECTIONS U        |     |
|---------------------------------|----------------------|----------------------------|-----|
|                                 | 4F                   |                            |     |
|                                 | 5F                   |                            |     |
| ONTROL                          | T                    |                            |     |
| /2 FLOAT BACKU                  |                      |                            |     |
| / <mark>4 FLOAT BACKU</mark>    |                      |                            |     |
|                                 |                      | G POWER SELECTION U        |     |
|                                 | 208V1PH              |                            |     |
|                                 | 208V3PH              |                            |     |
|                                 | 230V1PH              |                            | R   |
|                                 | 230V3PH              |                            | U   |
|                                 | 460V3PH              | P OBTIONS SELECTION AN     |     |
| //                              | ATL                  | R OPTIONS SELCTION U       |     |
| S                               | VFD                  |                            |     |
| .3                              |                      |                            |     |
| 50                              | SS<br>AL & HEAD SELL |                            |     |
| 50F90                           |                      | ECTION (GPM @ TDH) U       |     |
|                                 | (DIGITS)             | ADD-ON SELECTIONS U        |     |
| <br>R                           | ADDITIONAL           | ADD-ON SELECTIONS O        |     |
| N                               | I                    |                            |     |
|                                 | K                    |                            |     |
|                                 |                      |                            |     |
|                                 | M                    |                            |     |
| WELL ONLY)                      | N                    |                            |     |
|                                 | 0                    |                            |     |
| AILS                            | P                    |                            |     |
|                                 | Q                    |                            |     |
|                                 | R                    |                            |     |
|                                 | S                    |                            |     |
|                                 | T                    |                            |     |
|                                 | U                    |                            |     |
| H                               | V                    |                            |     |
|                                 | W                    |                            |     |
|                                 | Х                    |                            |     |
|                                 |                      |                            |     |
|                                 |                      |                            |     |
| CHECK VALVES A                  |                      | VES                        | Δ   |
|                                 |                      |                            | / \ |
| JNLESS OTHERWISE SPECIFIED:     | TITLE:               |                            |     |
| DIMENSIONS ARE IN INCHES        | <u> </u>             | DUPLEX NV3                 |     |
| TOLERANCES:<br>FRACTIONAL±1/16" | HDPE PUMP STATION    |                            |     |
| ANGULAR: ±0.5°<br>DECIMAL: ±.06 |                      |                            |     |
|                                 |                      |                            |     |
| DRAWN BY:                       | DWG. NO.             |                            |     |
| DATE:                           | 7200037              |                            |     |
| SCALE: NA                       | SIZE - REV           |                            |     |
| DO NOT SCALE DRAWING            | B                    | 0 <sup>SHEET:</sup> 2 of 2 |     |
| -                               |                      |                            |     |