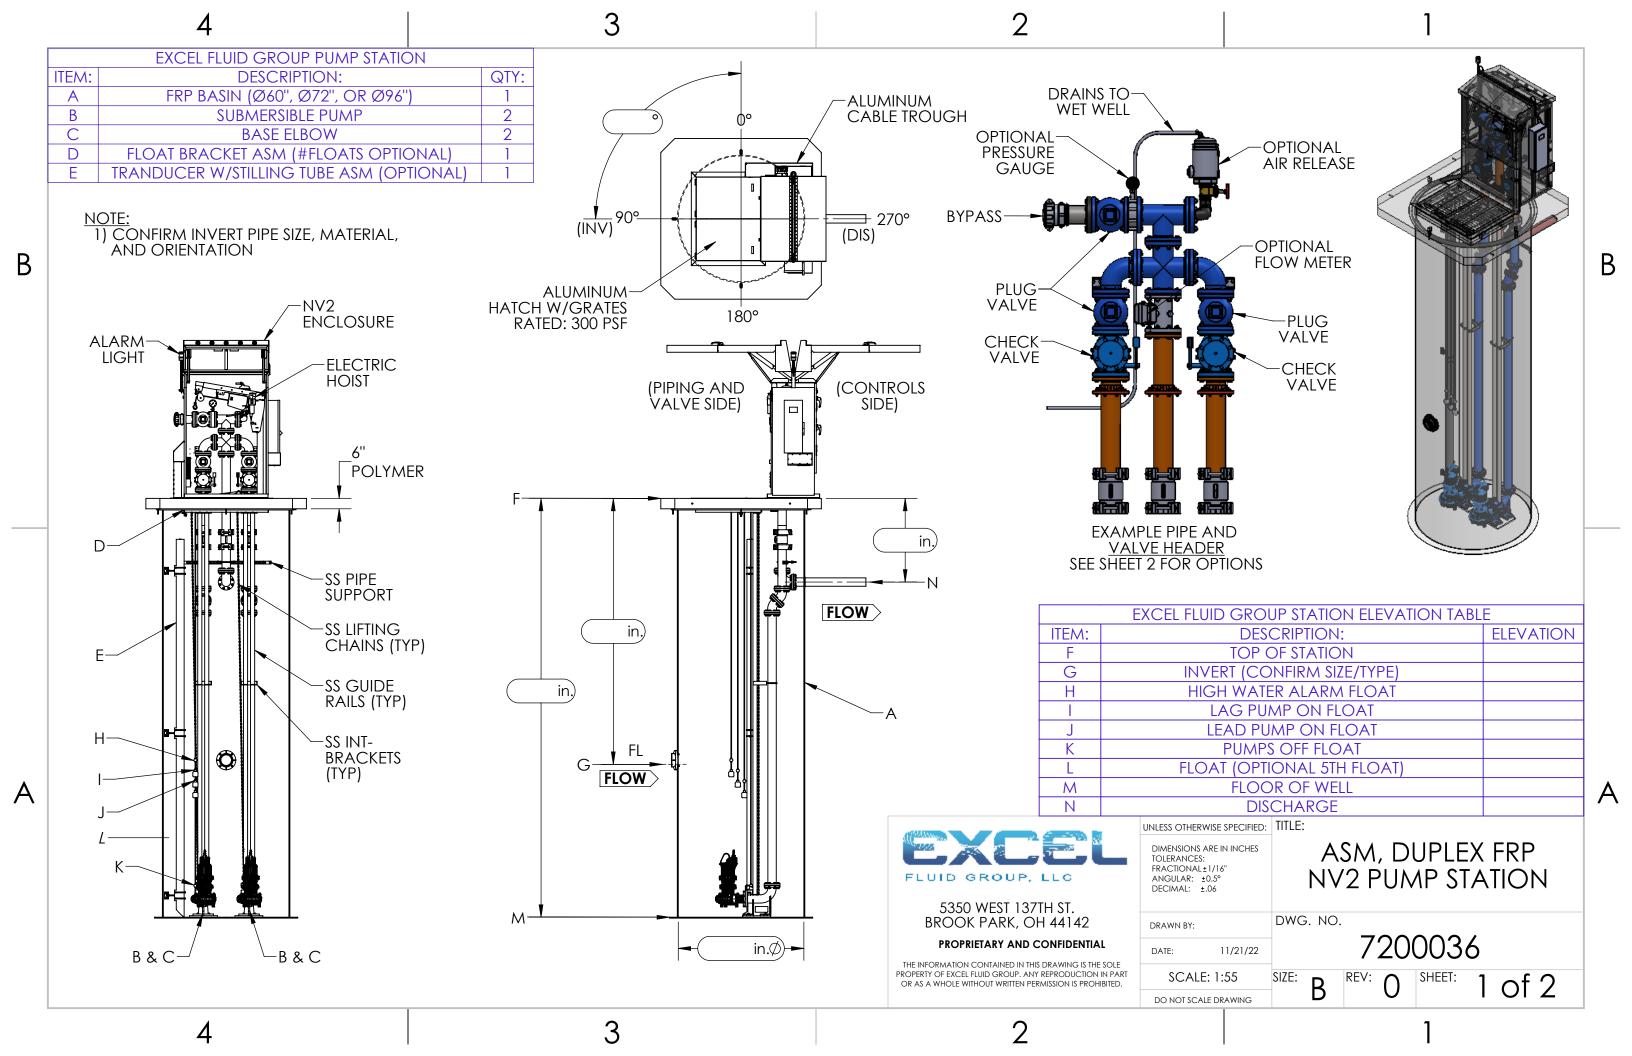

|   | 4                                                      | 3                                        | 2                                                                                                                          | 1                               |              |
|---|--------------------------------------------------------|------------------------------------------|----------------------------------------------------------------------------------------------------------------------------|---------------------------------|--------------|
|   | EXCEL FLUID GROUP NV2 PUMP STATION SELECT              | TIONS:                                   |                                                                                                                            |                                 |              |
|   |                                                        | NV2 ENCLOSURE WRAP SELECTION U           |                                                                                                                            | LEVEL CONTROL SELECTIONS        | U            |
|   | NV2 ALUMINUM                                           | NV2                                      | 4 FLOAT LEVEL CONTROL                                                                                                      | 4F                              |              |
|   | NV2 ARBORVITAE                                         | NV2A                                     | 5 FLOAT LEVEL CONTROL                                                                                                      | 5F                              |              |
|   | NV2 SANDSTONE                                          | NV2S                                     | SUBMERSIBLE TRANSDUCER LEVEL CONTROL                                                                                       | T                               |              |
|   | NV2 BRICK                                              | NV2B                                     | SUBMERSIBLE TRANSDUCER LEVEL CONTROL w/2 FLOAT BACK                                                                        | CUP T2F                         |              |
|   |                                                        | PIPE AND VALVE SIZE (IN) SELECTION U     | SUBMERSIBLE TRANSDUCER LEVEL CONTROL w/4 FLOAT BACK                                                                        |                                 |              |
|   | 2" PIPE SIZE                                           | 2                                        | ·                                                                                                                          | INCOMING POWER SELECTION        | U            |
|   | 3" PIPE SIZE                                           | 3                                        | 208 VOLT/SINGLE PHASE                                                                                                      | 208V1PH                         |              |
|   | 4" PIPE SIZE                                           | 4                                        | 208 VOLT/THREE PHASE                                                                                                       | 208V3PH                         |              |
|   | WET WELL AND HEADER I                                  | PIPE & DISCHARGE MATERIAL SELECTION U    | 230 VOLT/SINGLE PHASE                                                                                                      | 230V1PH                         |              |
| В | DUCTILE IRON                                           | D                                        | 230 VOLT/THREE PHASE                                                                                                       | 230V3PH                         | B            |
|   | HDPE                                                   | Н                                        | 460 VOLT/THREE PHASE                                                                                                       | 460V3PH                         |              |
|   | STAINLESS STEEL (304)                                  | S                                        | ·                                                                                                                          | MOTOR STARTER OPTIONS SELCTION  | U            |
|   | PVC (SCH80)                                            | Р                                        | ACROSS THE LINE STARTERS                                                                                                   | ATL                             |              |
|   |                                                        | SELECTION (DIA" X DEPTH") - SEE NOTE 1 U | VARIABLE FREQUENCY DRIVES                                                                                                  | VFD                             |              |
|   | EXAMPLE: Ø72" X 96" DEEP = 7296                        | (DIGITS)                                 | SOFT STARTERS                                                                                                              | SS                              |              |
|   | PIPE HEAL                                              | DER AND VALVE SELECTION - SEE NOTE 2 U   |                                                                                                                            | OW & HEAD SELECTION (GPM @ TDH) | <del>U</del> |
|   | BYPASS                                                 | 01                                       | EXAMPLE: 150 GPM @ 90 TDH = 150F90                                                                                         | (DIGITS)                        |              |
|   | BYPASS, AIR RELEASE                                    | 02                                       | EX IVI EE. 100 01 IVI 0 70 1211 100170                                                                                     | ADDITIONAL ADD-ON SELECTIONS    | 0            |
|   | BYPASS, DIGITAL GAUGE                                  | 03                                       | WET WELL AERATION BLOWER                                                                                                   | ADDITIONAL ADD GN SELECTIONS    |              |
|   | BYPASS, AIR RELEASE, DIGITAL GAUGE                     | 04                                       | AREA LIGHT                                                                                                                 | 1                               |              |
|   | BYPASS, FLOW METER                                     | 05                                       | ALUMINUM LADDER                                                                                                            | K                               |              |
|   | BYPASS, FLOW METER, DIGITAL GAUGE                      |                                          | STAINLESS STEEL LADDER                                                                                                     |                                 | -            |
|   | BYPASS, FLOW METER, AIR RELEASE                        | 07                                       | CAST-IN STEPS                                                                                                              | M                               | -            |
|   | BYPASS, FLOW METER, AIR RELEASE, DIGITAL G             |                                          | INLET GRINDER W/GUIDE RAILS (Ø72" MIN WELL ONLY)                                                                           | N                               |              |
|   | BYPASS, DIAL GAUGE                                     | 09                                       | INLET BAFFLE                                                                                                               | 0                               |              |
|   | BYPASS, AIR RELEASE, DIAL GAUGE                        | 10                                       | INLET TRASH BASKET W/GUIDE RAILS                                                                                           | P                               |              |
|   | BYPASS, FLOW METER, DIAL GAUGE                         | 11                                       | ELECTRICAL METER BASE                                                                                                      |                                 |              |
|   | BYPASS, FLOW METER, AIR RELEASE, DIAL GA               |                                          | DISCONNECT SWITCH                                                                                                          | Q<br>R                          |              |
|   | DTT 7 (30, TEO TY TYLETER, 7 (IIX RELET (3E, DIT RE OT | SUBMERSIBLE PUMP BRAND SELECTION U       | DISCONNECT SWITCH  DIESEL GENERATOR                                                                                        | 2                               |              |
|   | SUBMERSIBLE PUMP BRAND                                 | (WRITE-IN)                               | NATURAL GAS GENERATOR                                                                                                      | T                               |              |
|   | GODIVIERGIDEE I OIVII DIVITO                           | SUBMERSIBLE PUMP TYPE SELECTION U        | MANUAL TRANSFER SWITCH                                                                                                     | U                               |              |
|   | GRINDER PUMP                                           | GR                                       | AUTOMATIC TRANSFER SWITCH                                                                                                  | V                               |              |
|   | EXPLOSION PROOF GRINDER PUMP                           | XGR                                      | POWER PEDESTAL                                                                                                             | W                               |              |
|   | SEWAGE EJECTOR PUMP                                    | EJ                                       | GENERATOR RECEPTACLE                                                                                                       | X                               | _            |
|   | EXPLOSION SEWAGE EJECTOR PUMP                          | XEJ                                      | GENERATOR RECEFTACLE                                                                                                       |                                 |              |
|   | NON-CLOG PUMP                                          | NC NC                                    | NOTES:                                                                                                                     |                                 |              |
|   | EXPLOSION PROOF NON-CLOG PUMP                          | XXNC                                     | 1) AVAILABLE WET WELL SIZES: Ø60", Ø72" OR Ø96" 2) ALL PIPE HEADER SELECTIONS INCLUDE CHECK VALVES                         |                                 |              |
| Α | AIR FILLED SOLIDS HANDLING PUMP                        | ASH                                      | 2) ALL PIPE HEADER SELECTIONS INCLUDE CHECK VALVES                                                                         | AND PLUG VALVES                 | A            |
|   | EXPLOSION PROOF AIR FILLED SOLID HANDLING              |                                          | UNLESS OTHERWISE SPECIFIED                                                                                                 | D. TITLE                        |              |
|   | AIR FILLED CHOPPER PUMP                                | ASC                                      | UNLESS OTHERWISE SPECIFIED                                                                                                 |                                 |              |
|   | EXPLOSION PROOF AIR FILLED CHOPPER PL                  |                                          | DIMENSIONS ARE IN INCHES TOLERANCES:                                                                                       | ASM, DUPLEX FRP                 |              |
|   | OIL FILLED SOLIDS HANDLING PUMP                        | OSH                                      | FLUID GROUP, LLG FRACTIONAL±1/16" ANGULAR: ±0.5°                                                                           | NV2 PUMP STATION                |              |
|   | EXPLOSION PROOF OIL FILLED SOLIDS HANDLING             |                                          | DECIMAL: ±.06                                                                                                              | 111210/11 31/11011              |              |
|   | OIL FILLED CHOPPER PUMP                                | OSC                                      | 5350 WEST 137TH ST.                                                                                                        | DWG. NO.                        |              |
|   |                                                        | OSC                                      | BROOK PARK, OH 44142 DRAWN BY:                                                                                             |                                 |              |
|   | Additional Comments (Preferences, etc.):               |                                          | PROPRIETARY AND CONFIDENTIAL DATE:                                                                                         | 7200036                         |              |
|   |                                                        |                                          | THE INFORMATION CONTAINED IN THIS DRAWING IS THE SOLE PROPERTY OF EXCEL FLUID GROUP. ANY REPRODUCTION IN PART  SCALE: 1:55 |                                 |              |
|   |                                                        |                                          | OR AS A WHOLE WITHOUT WRITEN PERMISSION IS PROHIBITED.                                                                     | -SIZE: B REV: 0 SHEET: 2 of 2   |              |
|   |                                                        |                                          | DO NOT SCALE DRAWING                                                                                                       |                                 |              |
|   | 4                                                      | 3                                        | 2                                                                                                                          | 1                               |              |
|   | •                                                      |                                          |                                                                                                                            | ı                               |              |