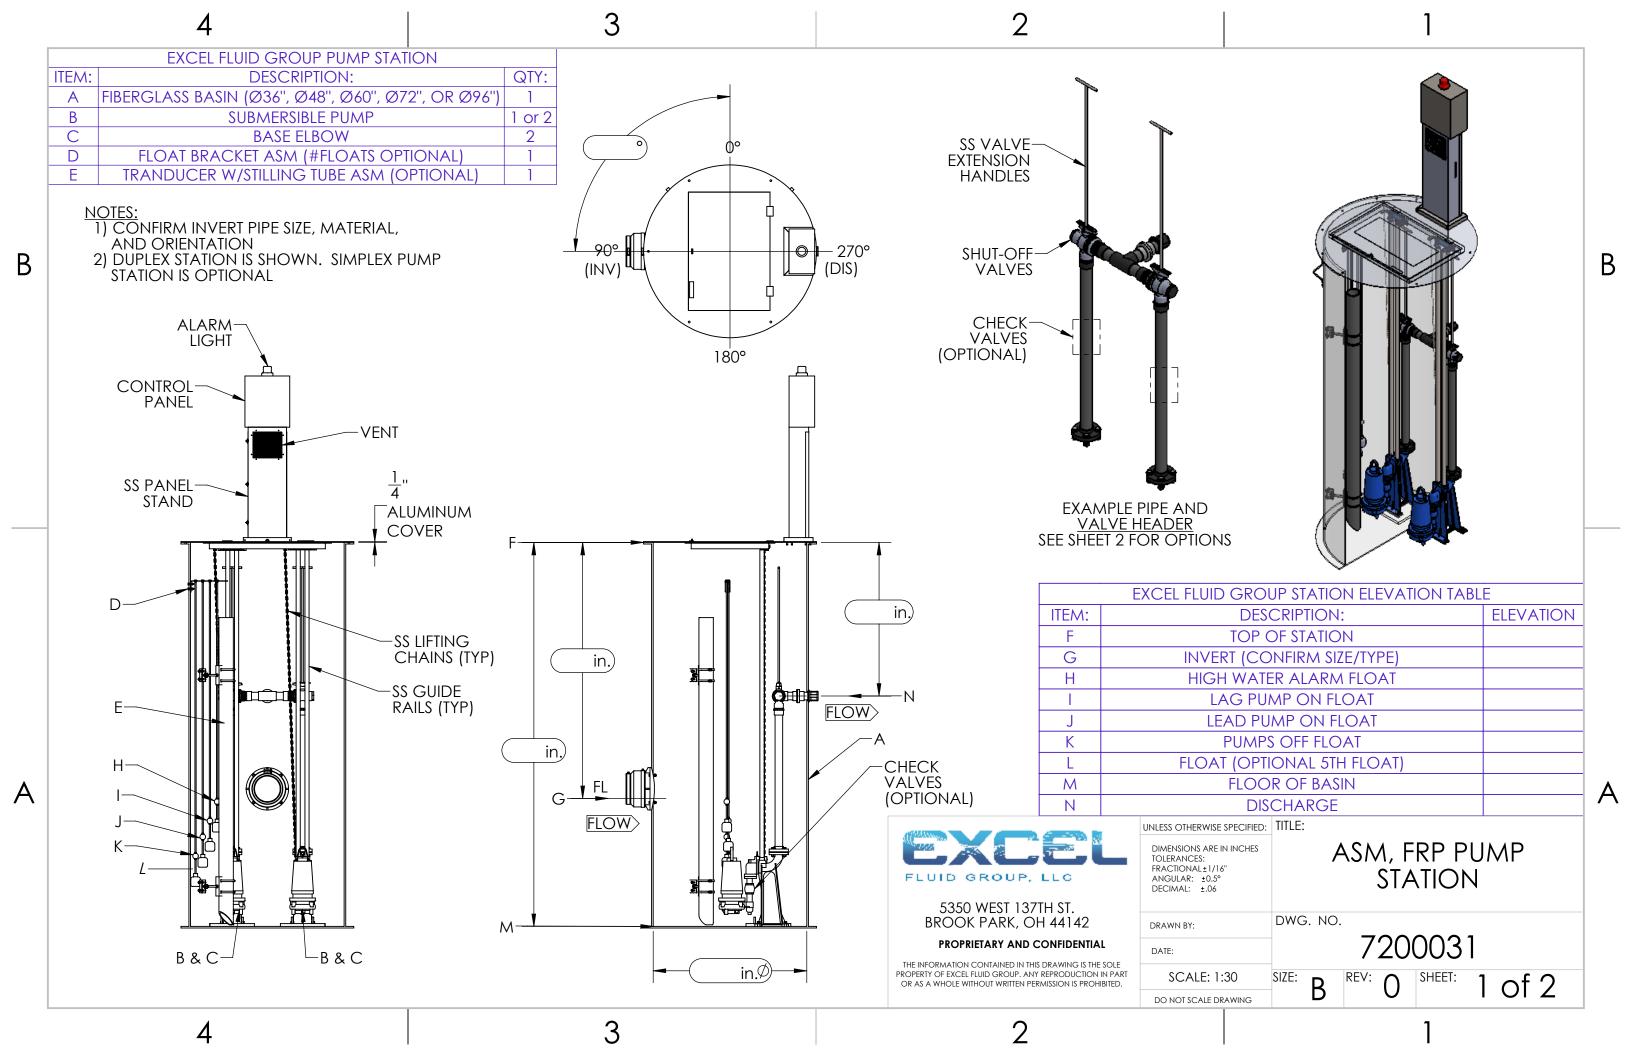

|   | 4                                                                                                                                   | 3                                                                                |                                                                                                                 | 2                                                                                   |                                                                                                                 |                                | 1                  |     |
|---|-------------------------------------------------------------------------------------------------------------------------------------|----------------------------------------------------------------------------------|-----------------------------------------------------------------------------------------------------------------|-------------------------------------------------------------------------------------|-----------------------------------------------------------------------------------------------------------------|--------------------------------|--------------------|-----|
|   | EXCEL FLUID GROUP FIBERGLASS PUMP STATION SELECTIONS:                                                                               |                                                                                  | SUB                                                                                                             |                                                                                     | BMERSIBLE PUMP TYPE SELECTION O                                                                                 |                                | 1                  |     |
|   | PUMP STATION LAYOUT U                                                                                                               |                                                                                  | GRINDER PUMP                                                                                                    |                                                                                     | GR                                                                                                              |                                |                    |     |
|   | STRAIGHT BASIN                                                                                                                      | SB                                                                               | EXPLOSION PROOF GRINDER PUMP                                                                                    |                                                                                     | XGR                                                                                                             |                                |                    |     |
|   | HATCH TYPE SELECTION U                                                                                                              |                                                                                  |                                                                                                                 | SEWAGE EJECTOR PUMP                                                                 |                                                                                                                 | EJ                             |                    |     |
|   | ALUMINUM AL                                                                                                                         |                                                                                  | EXPLOSION SEWAGE EJECTOR PUMP                                                                                   |                                                                                     | XEJ                                                                                                             |                                |                    |     |
|   | FIBERGLASS FH                                                                                                                       |                                                                                  |                                                                                                                 | NON-CLOG PUMP                                                                       |                                                                                                                 | NC                             |                    |     |
|   | H20 TRAFFIC RATED                                                                                                                   | TR                                                                               |                                                                                                                 | EXPLOSION PROOF NON-CLOG PL                                                         | JMP                                                                                                             | XXNC                           |                    |     |
|   | DISCH                                                                                                                               | ARGE PIPE & VALVE SIZE SELECTION ()                                              |                                                                                                                 | AIR FILLED SOLIDS HANDLING PUN                                                      | MΡ                                                                                                              | ASH                            |                    |     |
|   | 2 IN                                                                                                                                | 2                                                                                | EXPLOS                                                                                                          | ION PROOF AIR FILLED SOLID HAND                                                     | DLING PUMP                                                                                                      | XASH                           |                    |     |
| В | 3 IN                                                                                                                                | 3                                                                                |                                                                                                                 | AIR FILLED CHOPPER PUMP                                                             |                                                                                                                 | ASC                            |                    |     |
|   | 4 IN 4                                                                                                                              |                                                                                  | EXP                                                                                                             | EXPLOSION PROOF AIR FILLED CHOPPER PUMP                                             |                                                                                                                 |                                |                    | _ D |
|   | 6 IN                                                                                                                                | 6                                                                                |                                                                                                                 | OIL FILLED SOLIDS HANDLING PUN                                                      |                                                                                                                 | OSH                            |                    | B   |
|   | PIPE MATERIAL SELECTION ()                                                                                                          |                                                                                  | EXPLOSI                                                                                                         | EXPLOSION PROOF OIL FILLED SOLIDS HANDLING PUMP                                     |                                                                                                                 | XOSH                           |                    |     |
|   | DUCTILE IRON D                                                                                                                      |                                                                                  |                                                                                                                 | OIL FILLED CHOPPER PUMP                                                             |                                                                                                                 | OSC                            |                    |     |
|   | HDPE H                                                                                                                              |                                                                                  |                                                                                                                 |                                                                                     |                                                                                                                 | ROL SELECTIONS U               |                    |     |
|   | STAINLESS STEEL S                                                                                                                   |                                                                                  | ** 3 FLOAT LEVEL CONTROL                                                                                        |                                                                                     | 3F                                                                                                              |                                |                    |     |
|   | PVC P                                                                                                                               |                                                                                  | 4 FLOAT LEVEL CONTROL                                                                                           |                                                                                     | 4F                                                                                                              |                                |                    |     |
|   | WET WELL SIZE SELECTION (DIA" X DEPTH") - SEE NOTE 1 &                                                                              |                                                                                  | 5 FLOAT LEVEL CONTROL                                                                                           |                                                                                     | 5F                                                                                                              |                                |                    |     |
|   | EXAMPLE: Ø48" X 96" DEEP = 4896 (DIGITS)                                                                                            |                                                                                  | SUBMERSIBLE TRANSDUCER LEVEL CONTROL                                                                            |                                                                                     | T                                                                                                               |                                |                    |     |
|   | [SIMPLEX: 30"MIN; 48"MAX DUPLEX: 36"MIN; 96"MAX]                                                                                    |                                                                                  | SUBMERSIBLE TRANSDUCER LEVEL CONTROL w/2 FLOAT BACKUP                                                           |                                                                                     | T2F                                                                                                             |                                |                    |     |
|   | 011 (12) (2)                                                                                                                        | PUMP STATION STYLE SELECTION U SUBMERSIBLE TRANSDUCER LEVEL CONTROL w/4 FLOAT BA |                                                                                                                 | 4 FLOAT BACKUP                                                                      | T4F                                                                                                             |                                |                    |     |
|   | SIMPLEX S                                                                                                                           |                                                                                  |                                                                                                                 |                                                                                     |                                                                                                                 |                                | WER SELECTION U    |     |
|   | DUPLEX D                                                                                                                            |                                                                                  |                                                                                                                 | 208 VOLT/SINGLE PHASE                                                               |                                                                                                                 | 208V1PH                        |                    |     |
|   | PIPE HEADER AND VALVE SELECTION - SEE NOTE 2 U                                                                                      |                                                                                  |                                                                                                                 | 208 VOLT/THREE PHASE                                                                |                                                                                                                 | 208V3PH                        |                    |     |
|   | BYPASS 01                                                                                                                           |                                                                                  |                                                                                                                 | 230 VOLT/SINGLE PHASE                                                               |                                                                                                                 | 230V1PH                        |                    |     |
| A |                                                                                                                                     |                                                                                  | 230 VOLT/THREE PHASE                                                                                            |                                                                                     | 230V3PH                                                                                                         |                                |                    |     |
|   | 2111 100/11111 11111 11111 11111                                                                                                    |                                                                                  |                                                                                                                 | 460 VOLT/THREE PHASE                                                                |                                                                                                                 | 460V3PH                        | TIONS SELECTION AN |     |
|   | WET WELL AERATION BLOWER                                                                                                            | ADDITIONAL ADD-ON SELECTIONS U                                                   |                                                                                                                 | ACROSS THE LINE STARTERS                                                            | MC                                                                                                              | ATL                            | TIONS SELCTION U   |     |
|   | ALUMINUM LADDER                                                                                                                     | V                                                                                |                                                                                                                 | VARIABLE FREQUENCY DRIVES                                                           |                                                                                                                 | VFD                            |                    |     |
|   | STAINLESS STEEL LADDER                                                                                                              | N I                                                                              |                                                                                                                 | SOFT STARTERS                                                                       |                                                                                                                 | SS                             |                    |     |
|   | INLET BAFFLE                                                                                                                        | 0                                                                                |                                                                                                                 |                                                                                     |                                                                                                                 | ON (CPM @ TDH) ()              |                    |     |
|   | * INLET TRASH BASKET W/GUIDE RAILS P                                                                                                |                                                                                  |                                                                                                                 | EXAMPLE: 150 GPM @ 90 TDH = 150F90                                                  |                                                                                                                 | & HEAD SELECTION (GPM @ TDH) U |                    |     |
|   | SUBMERSIBLE PUMP BRAND SELECTION U                                                                                                  |                                                                                  |                                                                                                                 | 277 (WIT EE: 100 OF WE @ 70 1D11 100                                                |                                                                                                                 | DDITIONAL ADD-ON SELECTIONS U  |                    |     |
|   | SUBMERSIBLE PUMP BRAND                                                                                                              | (WRITE-IN)                                                                       |                                                                                                                 | DIESEL GENERATOR                                                                    |                                                                                                                 | S                              | ON SELECTIONS O    |     |
|   |                                                                                                                                     |                                                                                  |                                                                                                                 | NATURAL GAS GENERATOR                                                               |                                                                                                                 | T                              |                    |     |
|   | Additional Comments (Preferences, etc.):                                                                                            |                                                                                  |                                                                                                                 | MANUAL TRANSFER SWITCH                                                              |                                                                                                                 | U                              |                    |     |
|   |                                                                                                                                     |                                                                                  |                                                                                                                 | AUTOMATIC TRANSFER SWITCH                                                           |                                                                                                                 | V                              |                    |     |
|   |                                                                                                                                     |                                                                                  |                                                                                                                 | POWER PEDESTAL                                                                      |                                                                                                                 | W                              |                    | Δ   |
|   |                                                                                                                                     |                                                                                  |                                                                                                                 | GENERATOR RECEPTACLE                                                                |                                                                                                                 | Х                              |                    | A   |
|   | NOTES:                                                                                                                              |                                                                                  |                                                                                                                 | FLUID GROUP, LLC 5350 WEST 137TH ST.                                                | UNLESS OTHERWISE SPECIFIED:  DIMENSIONS ARE IN INCHES TOLERANCES: FRACTIONAL±1/16" ANGULAR: ±0.5° DECIMAL: ±.06 |                                |                    |     |
|   | 1) BASIN DEPTH PROVIDED II                                                                                                          |                                                                                  | BROOK PARK, OH 44142 DRAW                                                                                       |                                                                                     | DWG. NO.                                                                                                        |                                | 1                  |     |
|   | 2) PUMP STATION ADD-ON LETTERS ARE INCLUDED AT THE END OF YOUR MODEL NUMBER 3) * INLET TRASH BASKET W/GUIDE RAILS CANNOT BE USED ON |                                                                                  |                                                                                                                 | PROPRIETARY AND CONFIDENTIAL  THE INFORMATION CONTAINED IN THIS DRAWING IS THE SOLE |                                                                                                                 | 7200031                        |                    |     |
|   |                                                                                                                                     |                                                                                  |                                                                                                                 |                                                                                     |                                                                                                                 |                                |                    |     |
|   | BASINS SMALLER THAN Ø72" 4) ** 3 FLOAT LEVEL CONTROL USED IN SIMPLEX STATION ONLY                                                   |                                                                                  | PROPERTY OF EXCEL FLUID GROUP. ANY REPRODUCTION IN PART OR AS A WHOLE WITHOUT WRITTEN PERMISSION IS PROHIBITED. |                                                                                     |                                                                                                                 | SIZE: B REV: O                 | SHEET: 2 of 2      |     |
|   | 4                                                                                                                                   | 4 3                                                                              |                                                                                                                 | 2 DO NOT SCALE DRAWING                                                              |                                                                                                                 | 1                              |                    | ]   |