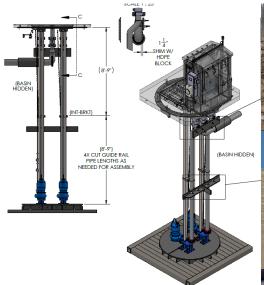

# **PUMP STATION DETAILS:**

We prefabricated a 6 ft. diameter by 18 ft. deep HDPE wet well. A NoVault NV2 pump station was included in the package and it arrived to site prefabricated with the piping, valves, and control panel all enclosed. The pumps selected were two 5 HP Barnes explosion-proof chopper pumps, rated for 150 GPM @ 32TDH. An emergency generator plug with a manual transfer switch was also included.

#### **PUMP SYSTEM**

NoVault Pump Station™ with HDPE Wet Well & Sewer Chopper Pumps