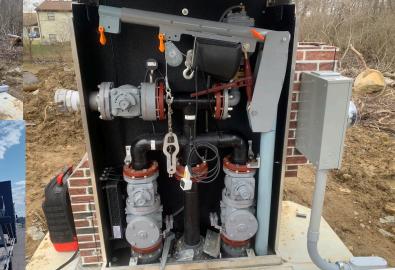

# **PUMP STATION DETAILS:**

We prefabricated a 6 ft. diameter by 18 ft. deep HDPE wet well. A NoVault NV2 pump station was included in the package and it arrived to site prefabricated with the piping, valves, and control panel all enclosed. The pumps selected were two 5 HP Barnes explosion-proof chopper pumps, rated for 150 GPM @ 32TDH. An emergency generator plug with a manual transfer switch was also included.

### **INSTALLATION:**

The installation was completed by the City of Delaware with oversight from Excel Fluid Group as shown below.