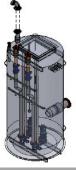

## **PUMP STATION DETAILS:**

Our team engineered and constructed this prefabricated fiberglass pump station, measuring 6 ft. in diameter and 12 ft. in depth along with a 15.6 ft. in diameter and 10 ft. in depth fiberglass storage tank. Excel Fluid Group factory-installed all components within the wet well, including the piping and valves. This setup features two Barnes submersible explosion proof Grinder pumps, delivering the necessary 45 GPM at 130 TDH, all controlled by an Excel NEMA 4X duplex control panel.