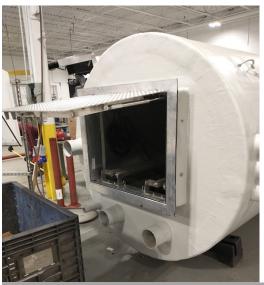

## **PUMP STATION DETAILS:**

Our team engineered and constructed this prefabricated fiberglass pump station, measuring 6 ft. in diameter and 12 ft. in depth along with a 15.6 ft. in diameter and 10 ft. in depth fiberglass storage tank. Excel Fluid Group factory-installed all components within the wet well, including the piping and valves. This setup features two Barnes submersible explosion proof Grinder pumps, delivering the necessary 45 GPM at 130 TDH, all controlled by an Excel NEMA 4X duplex control panel.