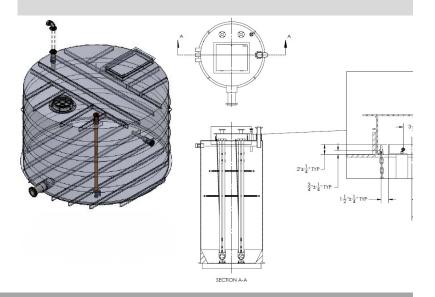

## **PUMP STATION DETAILS:**

Our team engineered and constructed this prefabricated fiberglass pump station, measuring 6 ft. in diameter and 12 ft. in depth along with a 15.6 ft. in diameter and 10 ft. in depth fiberglass storage tank. Excel Fluid Group factory-installed all components within the wet well, including the piping and valves. This setup features two Barnes submersible explosion proof Grinder pumps, delivering the necessary 45 GPM at 130 TDH, all controlled by an Excel NEMA 4X duplex control panel.