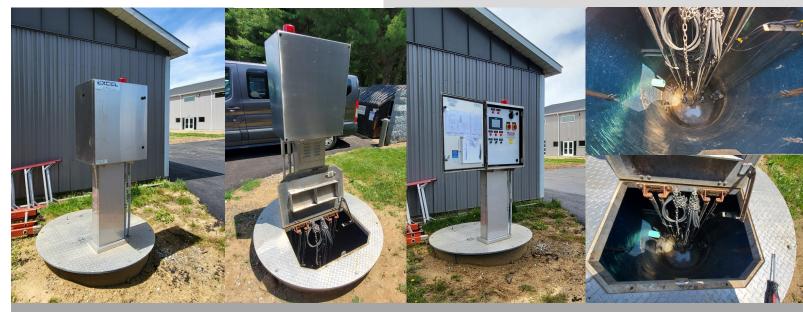

## **APPLICATION OVERVIEW:**

We worked with Richland Engineering to design and build a sanitary pump station for the OneSchool Global Ashland Campus. They were looking for a design that focused on ease of installation and a long term solution. Additionally there was a small footprint available between a shed and a parking lot.

## **PUMP STATION DETAILS:**

We prefabricated a 4 ft. diameter by 10 ft. deep fiberglass wet well. Barnes submersible grinder pumps were used and the station is being controlled by a CMC Control Panel. The station also includes a PV600 controller that came prefabricated and tested for ease of use for the maintenance teams.

## **INSTALLATION:**

The installation was completed by Excel Fluid Group.

Ashland, OH

**OneSchool Global Sanitary Pump Station** 

PUMP SYSTEM **Fiberglass Pump Station** 

**OPERATIONAL IMPROVEMENT** Long Term Solution with Ease of Install